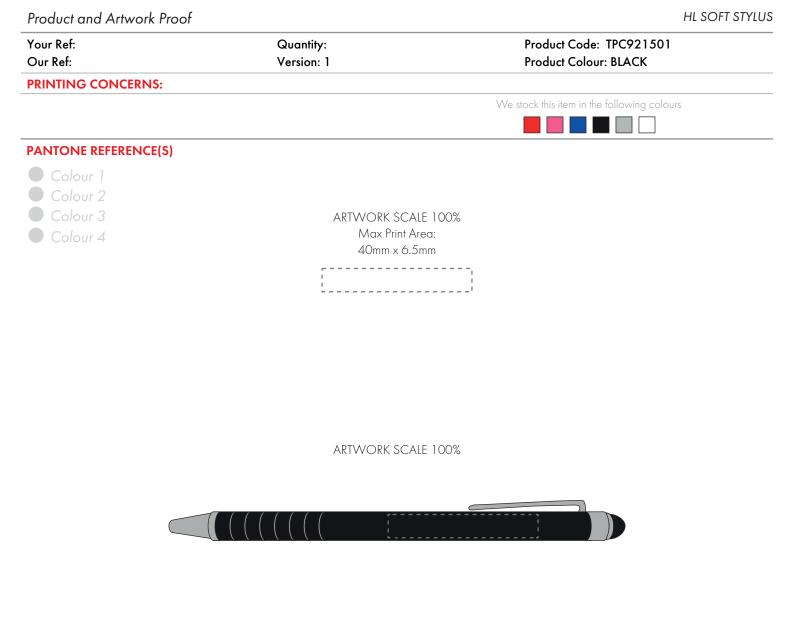

| The dashed line | ic to | domonstrato | print area | and will not | appoar op va | ur printed item |
|-----------------|-------|-------------|------------|--------------|--------------|-----------------|